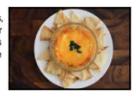

### Tortilla Chips & Bean Dip

Prepare this layered dip with beans, salsa, sour cream, and cheese for your next party. Make your own tortilla chips to serve on the side. Fill up on fiber while having fun!

### Ingredients

- · 4 corn tortillas
- · 1 can kidney beans (16 ounces)
- 1/4 cup salsa
- · 1/4 cup sour cream, non-fat
- 1/2 cup cheddar cheese (shredded)
- 1 cup lettuce (shredded)

### **Directions**

- 1. Preheat oven to 400 degrees.
- Place tortillas in a stack on cutting board. With a sharp knife, cut stack into eight pieces, forming triangles or wedges.
- Lay tortillas pieces out in single layer on baking sheet. Set aside while making dip.
- Open canned beans. Pour beans in colander; rinse and drain. Place beans in a small mixing bowl and mash with a potato masher. Spread beans over bottom of baking dish.
- 5. Measure salsa and spread over beans.
- 6. Measure sour cream and spread over beans.
- Grate and measure cheese; sprinkle over bean mixture.
- 8. Place lettuce wedge on cutting board. Slice into thin strips; set aside.
- Place both the baking sheet with tortilla pieces and the dip in preheated oven. Bake about 8 minutes or until tortilla pieces are crisp and dip is bubbly. Sprinkle lettuce over dip and serve with tortilla chips.

Reprinted from: https://www.myplate.gov/recipes/supplemental-nutrition-assistance-program-snap/tortilla-chips-and-bean-dip